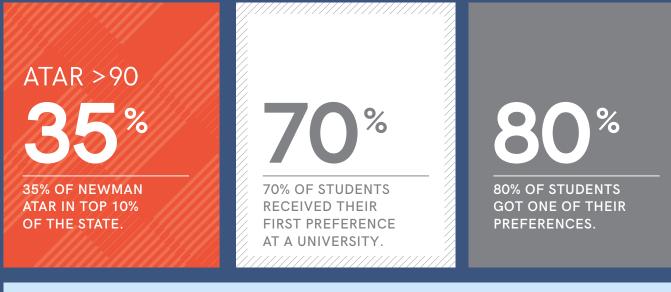

# \* OUR PERFORMANCE

CONGRATULATIONS TO DANAI MAKOVA WHO ACHIEVED THE HIGHEST ATAR. DANAI 99.2 DANAI 99.2 MONIQUE 0'OPERA 99.05

MEAN SCALED SCORE IN YEAR 12 ATAR COURSES HIGHEST CEWA SCHOOL (MEAN SCALED SCORE)