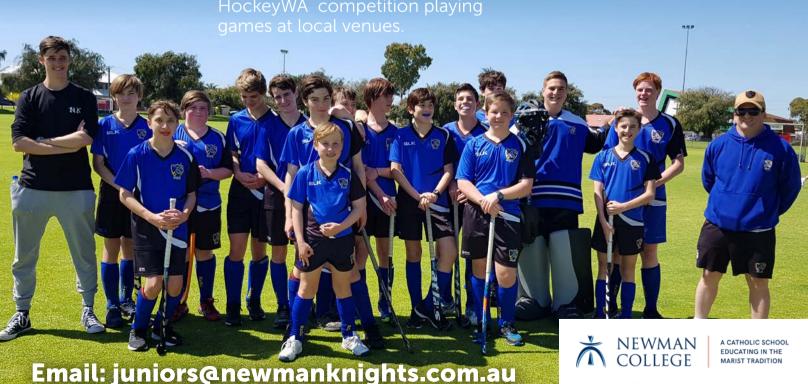

## **ABOUT THE CLUB**

We are currently looking to increase participation rates in every age group from age 5 to 55+ and welcome enquiries from anyone interested in having ago at this great sport!

Our younger players focus on basic skills in our Mini Knights (Hin2H) Program and play modified games in competitions specially designed for Years 1/2 and 3/4. From Year 5 upwards teams are entered in the HockeyWA competition playing As a club, we pride ourselves on our family atmosphere and the degree of support for teams through every rank is second to none. Many of our junior teams are coached by our top grade senior players, who also routinely provide support by way of umpiring across the grades.